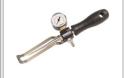

## **EXAMO Accessories and Other Testing Devices**

161.540: Coupon cutter

153.026: Vacuum bell

152.981: Vacuum box

153.025: Vacuum pump 120V

153.024: Vacuum pump 230V

158.374: Manometer psi/kPa

150.720: Manometer bar/psi