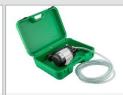

## **EXAMO Accessories and Other Testing Devices**

161.540: Coupon cutter

153.026: Vacuum bell

152.981: Vacuum box

153.025: Vacuum pump 120V

153.024: Vacuum pump 230V

158.374: Manometer psi/kPa

150.720: Manometer bar/psi