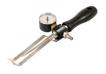

## **EXAMO Accessories and Other Testing Devices**

161.540: Coupon cutter

153.026: Vacuum bell

152.981: Vacuum box

153.025: Vacuum pump 120V

153.024: Vacuum pump 230V

158.374: Manometer psi/kPa

150.720: Manometer bar/psi