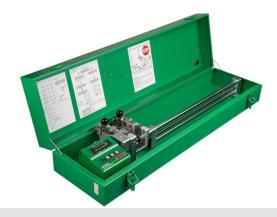

## **EXAMO** Tensiometer

The EXAMO is built for taking tensile measurements directly at the construction site. Data recording onto a USB drive. Clamp separation width of 300 or 600 mm available.

- · Designed for construction site conditions
- · Handy, robust and light
- Digital display of elongation, peak force, tear force, test speed
- Sample width of 60 mm available as additional option
- Data recording onto a USB drive

## Article No.:

139.062: EXAMO 300F USB 120 V / 200 W, with USB drive, without plug 139.059: EXAMO 300F USB 230 V / 200 W, with USB drive, without plug 139.063: EXAMO 600F USB 120 V / 200 W, with USB drive, without plug 139.060: EXAMO 600F USB 230 V / 200 W, with USB drive, without plug