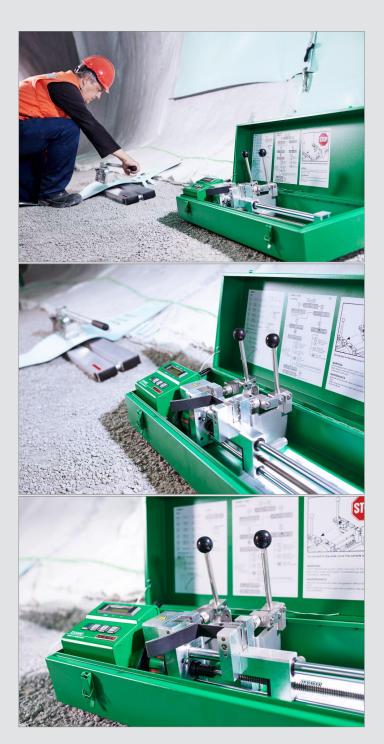

## **EXAMO** Tensiometer

The EXAMO is built for taking tensile measurements directly at the construction site. Data recording onto a USB drive. Clamp separation width of 300 or 600 mm available.

- · Designed for construction site conditions
- · Handy, robust and light
- Digital display of elongation, peak force, tear force, test speed
- Sample width of 60 mm available as additional option
- Data recording onto a USB drive